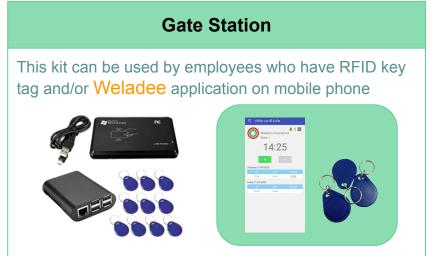

# How Weladee Works?

In order to get the Check In/Out functionality, Weladee requires at least beacon or gate station which is a set of equipments used as the time attendance recorder of the employees with RFID key tag or the mobile phone.

\*\*\*Gate station is able to display information and play sound on TV screen or only connect to the speaker just for the sound.\*\*\*