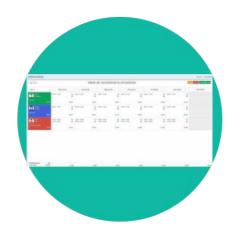

## Weladee mobile application

| ( )                              |                | Week 40: 01/10/2018 to 07/10/2018 |                 |                        |                        |                        |                        |                        | ppy Reset Publish Print |
|----------------------------------|----------------|-----------------------------------|-----------------|------------------------|------------------------|------------------------|------------------------|------------------------|-------------------------|
| Team 1                           | ₹              | Mon, Oct 01                       |                 | Tue, Oct 02            | Wed, Oct 03            | Thu, Oct 04            | Fri, Oct 05            | Sat, Oct 06            | Sun, Oct 07             |
| Alice<br>Nakapan<br>Manager      |                | 08:00 - 17:00                     | Û               | 08:00 - 17:00          | 0 0                    | Û                      | 08:00 - 17:00          |                        |                         |
| Kanya<br>Chaiya<br>Employee      | 54:00<br>36:00 | 06:00 - 12:00                     | 09:00<br>②<br>û | 09:00<br>06:00 - 12:00 |                         |
| Nida<br>Wai<br>sssistant Manager | 72:00          | 06:00 - 12:00<br>14:00 - 20:00    | 12:00           | 14:00 - 20:00          | 06:00 - 12:00          | 14:00 - 20:00          | 06:00 - 12:00          | 06:00 - 12:00          |                         |