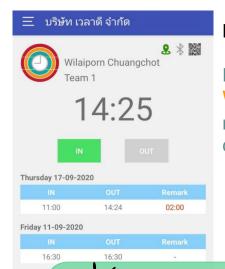

#### **My Hours**

My hours show the work hours you already spent in the current date and week.

Also show the time attendance of the current month.