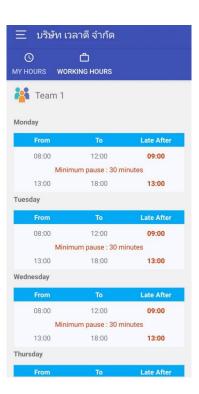

#### **Working Hours / Shift**

Working hours is the information of working hours rule set in the company.

If employees work as shift, the <u>shift schedule</u> can be viewed on this menu.