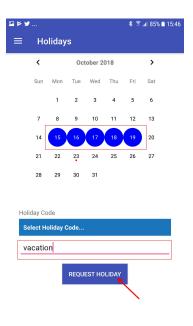

#### **Holiday Requests**

Employee can request holiday or inform sick leave to HR and his/her manager from mobile.

Manager or team lead can accept or refuse holiday requests on mobile.

The menu "Holiday Requests" will be displayed when there is the request.