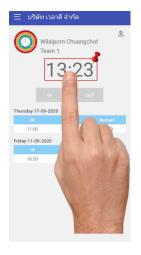

#### **My Hours**

My hours show the work hours you already spent in the current date and week.

Also show the time attendance of the current month.