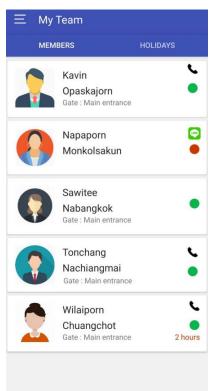

#### My Team

Shows list of employees in your team and the work hours they already spent each day and week.

You can see the status who is in (green dot) who is out (red dot) the office and also can see which gate employees in your team check in.