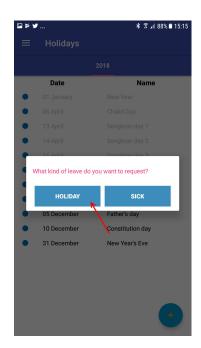

#### **Holiday Requests**

Employee can request holiday or inform sick leave to HR and his/her manager from mobile.

Manager or team lead can accept or refuse holiday requests on mobile.

The menu "Holiday Requests" will be displayed when there is the request.