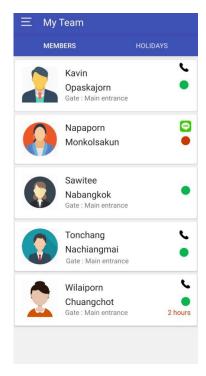

#### My Team

Shows list of employees in your team and the work hours they already spent each day and week.

You can see the status who is in (green dot) who is out (red dot) the office and also can see which gate employees in your team check in.