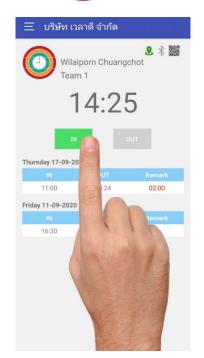

#### My Team

Shows list of employees in your team and the work hours they already spent each day and week.

You can see the status who is in (green dot) who is out (red dot) the office and also can see which gate employees in your team check in.