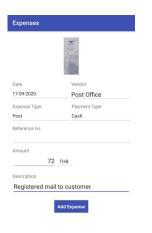

#### **Expense Request**

Employee can request expenses on mobile, notification will be sent to manager and HR.