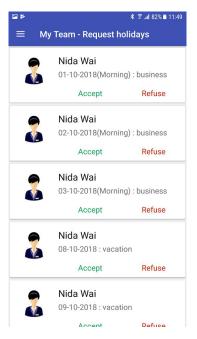

#### **Holiday Requests**

Employee can request holiday or inform sick leave to HR and his/her manager from mobile.

Manager or team lead can accept or refuse holiday requests on mobile.

The menu "Holiday Requests" will be displayed when there is the request.