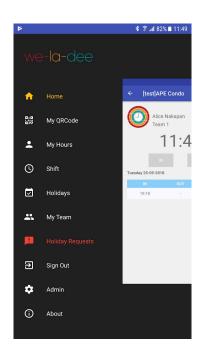

#### **Holiday Requests**

Employee can request holiday or inform sick leave to HR and his/her manager from mobile.

Manager or team lead can accept or refuse holiday requests on mobile.

The menu "Holiday Requests" will be displayed when there is the request.