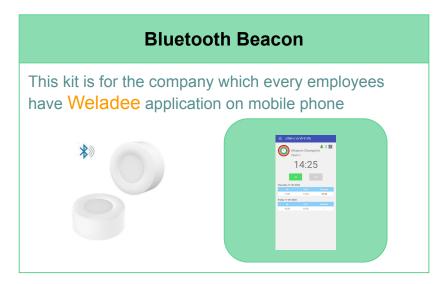

# How Weladee Works?

In order to get the Check In/Out functionality, Weladee requires at least beacon or gate station which is a set of equipments used as the time attendance recorder of the employees with RFID key tag or the mobile phone.

\*\*\*Gate station is able to display information and play sound on TV screen or only connect to the speaker just for the sound.\*\*\*