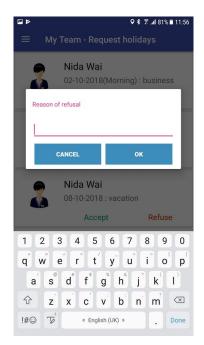

#### **Holiday Requests**

Employee can request holiday or inform sick leave to HR and his/her manager from mobile.

Manager or team lead can accept or refuse holiday requests on mobile.

The menu "Holiday Requests" will be displayed when there is the request.