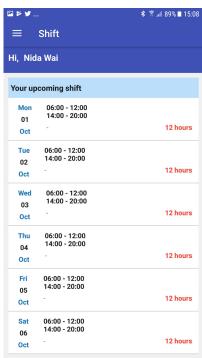

#### **Working Hours / Shift**

Working hours is the information of working hours rule set in the company.

If employees work as shift, the <u>shift schedule</u> can be viewed on this menu.

#### Shift Schedule

Plan and schedule weekly shift for employees. Weekly shift schedule will be published to employees via email and also can be viewed on mobile.