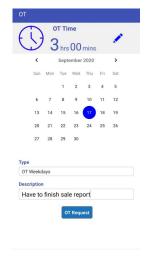

#### **OT Request**

Employee can request OT on mobile, notification will be sent to manager and HR.