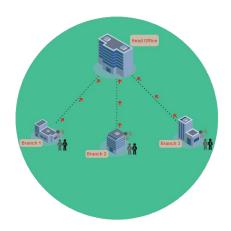

# How Weladee Works?

In order to get the Check In/Out functionality, Weladee requires at least beacon or gate station which is a set of equipments used as the time attendance recorder of the employees with RFID key tag or the mobile phone.

\*\*\*Gate station is able to display information and play sound on TV screen or only connect to the speaker just for the sound.\*\*\*