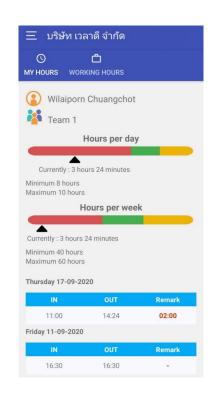

#### **My Hours**

My hours show the work hours you already spent in the current date and week.

Also show the time attendance of the current month.