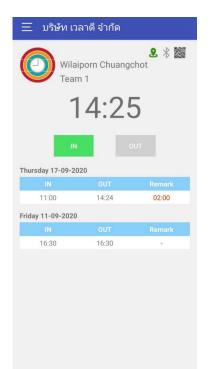

#### My Team

Shows list of employees in your team and the work hours they already spent each day and week.

You can see the status who is in (green dot) who is out (red dot) the office and also can see which gate employees in your team check in.