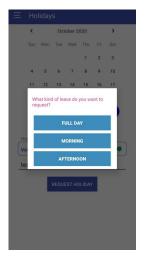

#### **Holiday Request**

Employee can request holiday on mobile, notification will be sent to manager and HR.

#### **Holiday Requests**

Employee can request holiday or inform sick leave to HR and his/her manager from mobile.

Manager or team lead can accept or refuse holiday requests on mobile.

The menu "Holiday Requests" will be displayed when there is the request.