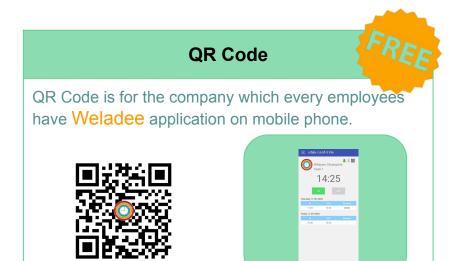

# How Weladee Work?

In addition to recording time through the device, QR code can be generated for each gates, printed and then posted to the gate for employees to scan for recording time in/out.

Remarks: QR code should be changed frequently. Because employees can save QF code, then scanned out of the office in the range of office area.