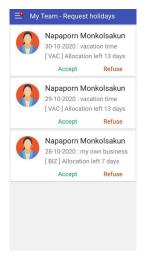

#### Approve/Refuse Request

Manager or HR can approve or refuse employees' requests on mobile.

#### My Team

Shows list of employees in your team and the work hours they already spent each day and week.

You can see the status who is in (green dot) who is out (red dot) the office and also can see which gate employees in your team check in.