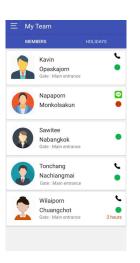

#### My Team

Shows list of employees in your team and the work hours they already spent each day and week.

You can see the status who is in (green dot) who is out (red dot) the office and also can see which gate employees in your team check in.