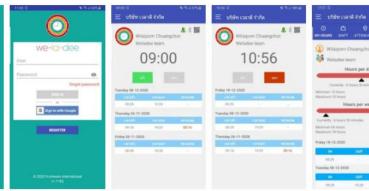

## Weladee mobile application

#### Home

Employee installs

Weladee application on mobile phone then do check in/out.

Mobile application won't let an employee check in/out if he/she is not at the company

#### My Team

Shows list of employees in your team and the work hours they already spent each day and week.

You can see the status who is in (green dot) who is out (red dot) the office and also can see which gate employees in your team check in.

#### **My Hours**

My hours show the work hours you already spent in the current date and week.

Also show the time attendance of the current month.