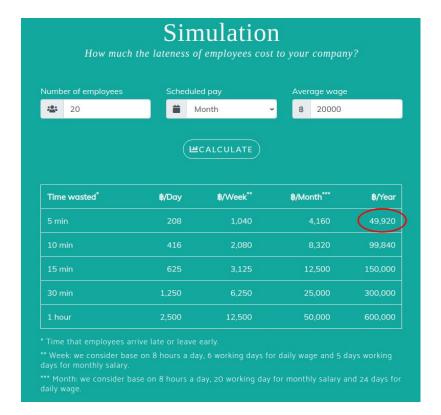

See how much small or big late arrival and early leave of employees cost to you with our simulator. You will be surprised how much money you are losing every year because of the lateness of employees.

See how much the lateness of employees cost to company with our simulator.

\*\*\*Calculate 20 employees with 20,000THB average salary.\*\*\*

5 minutes late of employee could cost company almost 50,000THB a year.

Simulator will show you the ROI in Weladee will be done within a month if you use Weladee as time attendance. You are going to save a lot of money.

- Easy to install and it can be used immediately.
- Convenient time recording, employees can record time attendance from mobile phone or using RFID key tag.
- Real time information
- Various locations
- See overview of time attendance from dashboard and manage
   Weladee data
- Directors will be notified immediately on mobile phone when the employees check in/out
- Error Reduction. Time attendance automatically recorded would be less error than manually recorded.
- Employees can check their worked hours from their mobile phones.
- Makes it easy to manage time management in your organization.
- Inexpensive!!
   See our price <a href="https://www.weladee.com/en/pricing">https://www.weladee.com/en/pricing</a>