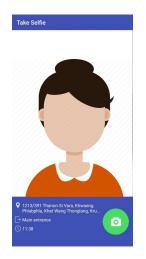

Real Time Data

Manager or team leader can have the real time attendance of employees.

Dashboard

See overview of time attendance from dashboard and manage Weladee data.

Check in/out with Selfie

Take selfie when check in/out to confirm that employee is in the location