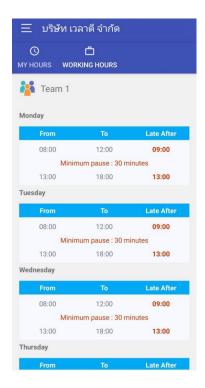

#### **Working Hours / Shift**

Working hours is the information of working hours rule set in the company.

If employees work as shift, the <u>shift schedule</u> can be viewed on this menu.