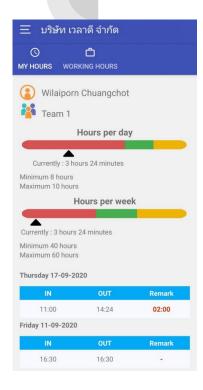

#### **My Hours**

My hours show the work hours you already spent in the current date and week.

Also show the time attendance of the current month.

#### **Working Hours / Shift**

Working hours is the information of working hours rule set in the company.

If employees work as shift, the <u>shift schedule</u> can be viewed on this menu.