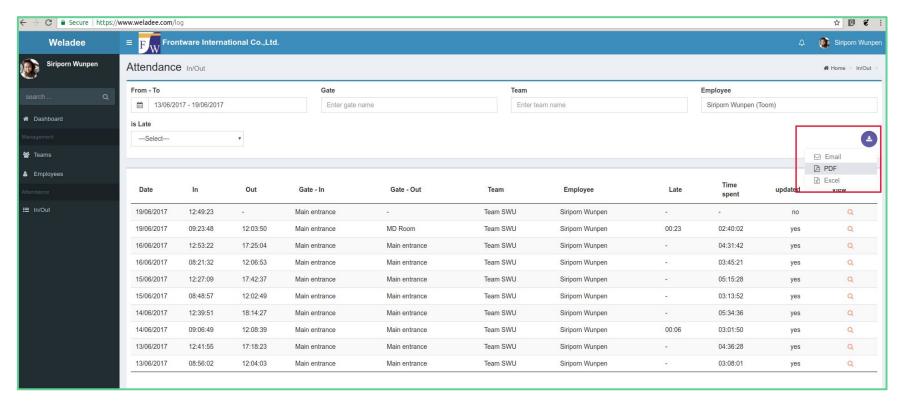

# Weladee Reports

List of Weladee data (departments, teams, employees, attendance, ...) will be automatically generated in pdf or excel or sent by email.

**One-Click Reports** 

Time attendance report will be automatically generated in xlsx or csv format.