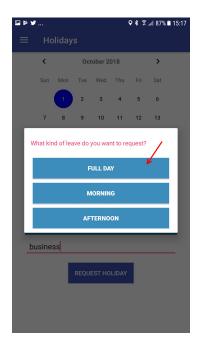

#### **Holiday Requests**

Employee can request holiday or inform sick leave to HR and his/her manager from mobile.

Manager or team lead can accept or refuse holiday requests on mobile.

The menu "Holiday Requests" will be displayed when there is the request.