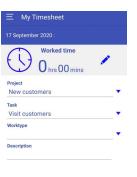

#### Timesheet

Manager or team leader can have the real time attendance of employees.

#### **My Hours**

My hours show the work hours you already spent in the current date and week.

Also show the time attendance of the current month.