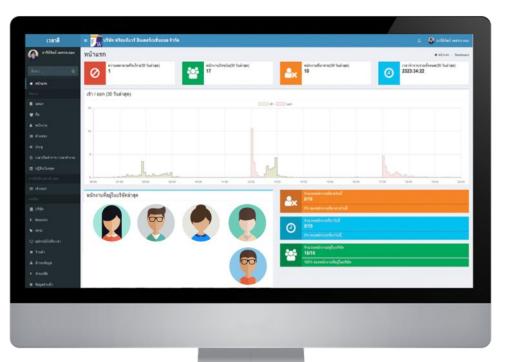

Director, managers and HR staffs get a clear overview of **real time attendance** from online dashboard. Weladee makes it easy to manage time management in your organization and employees can also check their work hours via their

Real Time Data

Manager or team leader can have the real time attendance of employees.

Dashboard

See overview of time attendance from dashboard and manage Weladee data.

Check in/out with Selfie

Take selfie when check in/out to confirm that employee is in the location

#### **Weladee Portal**

System administrator, HR staffs, or management can manage employee information, set on / off time recording device including dashboard.

In addition, an overview of employee worked hours can be viewed from the dashboard and export as the report.